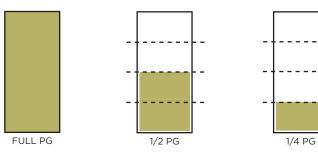

#### **PREMIUM INSIDE ADS**

Map Cover AD ......\$5,995 Trim: 4"x10.625" Bleed: 4.5"x11.125" Safe Area: 3x9.625" (.5 from edge of page) Full Page 4-Color AD ......\$2,000

Trim: 4"x10.625" Bleed: 4.5"x11.125"

Safe Area: 3x9.625" (.5 from edge of page)

1/2 Page Full Color AD ...... \$1,200

Trim: 3.1"x4.625" No Bleeds

1/4 Page 4-Color AD ......\$875

Trim: 3.1"x2.25" No Bleeds